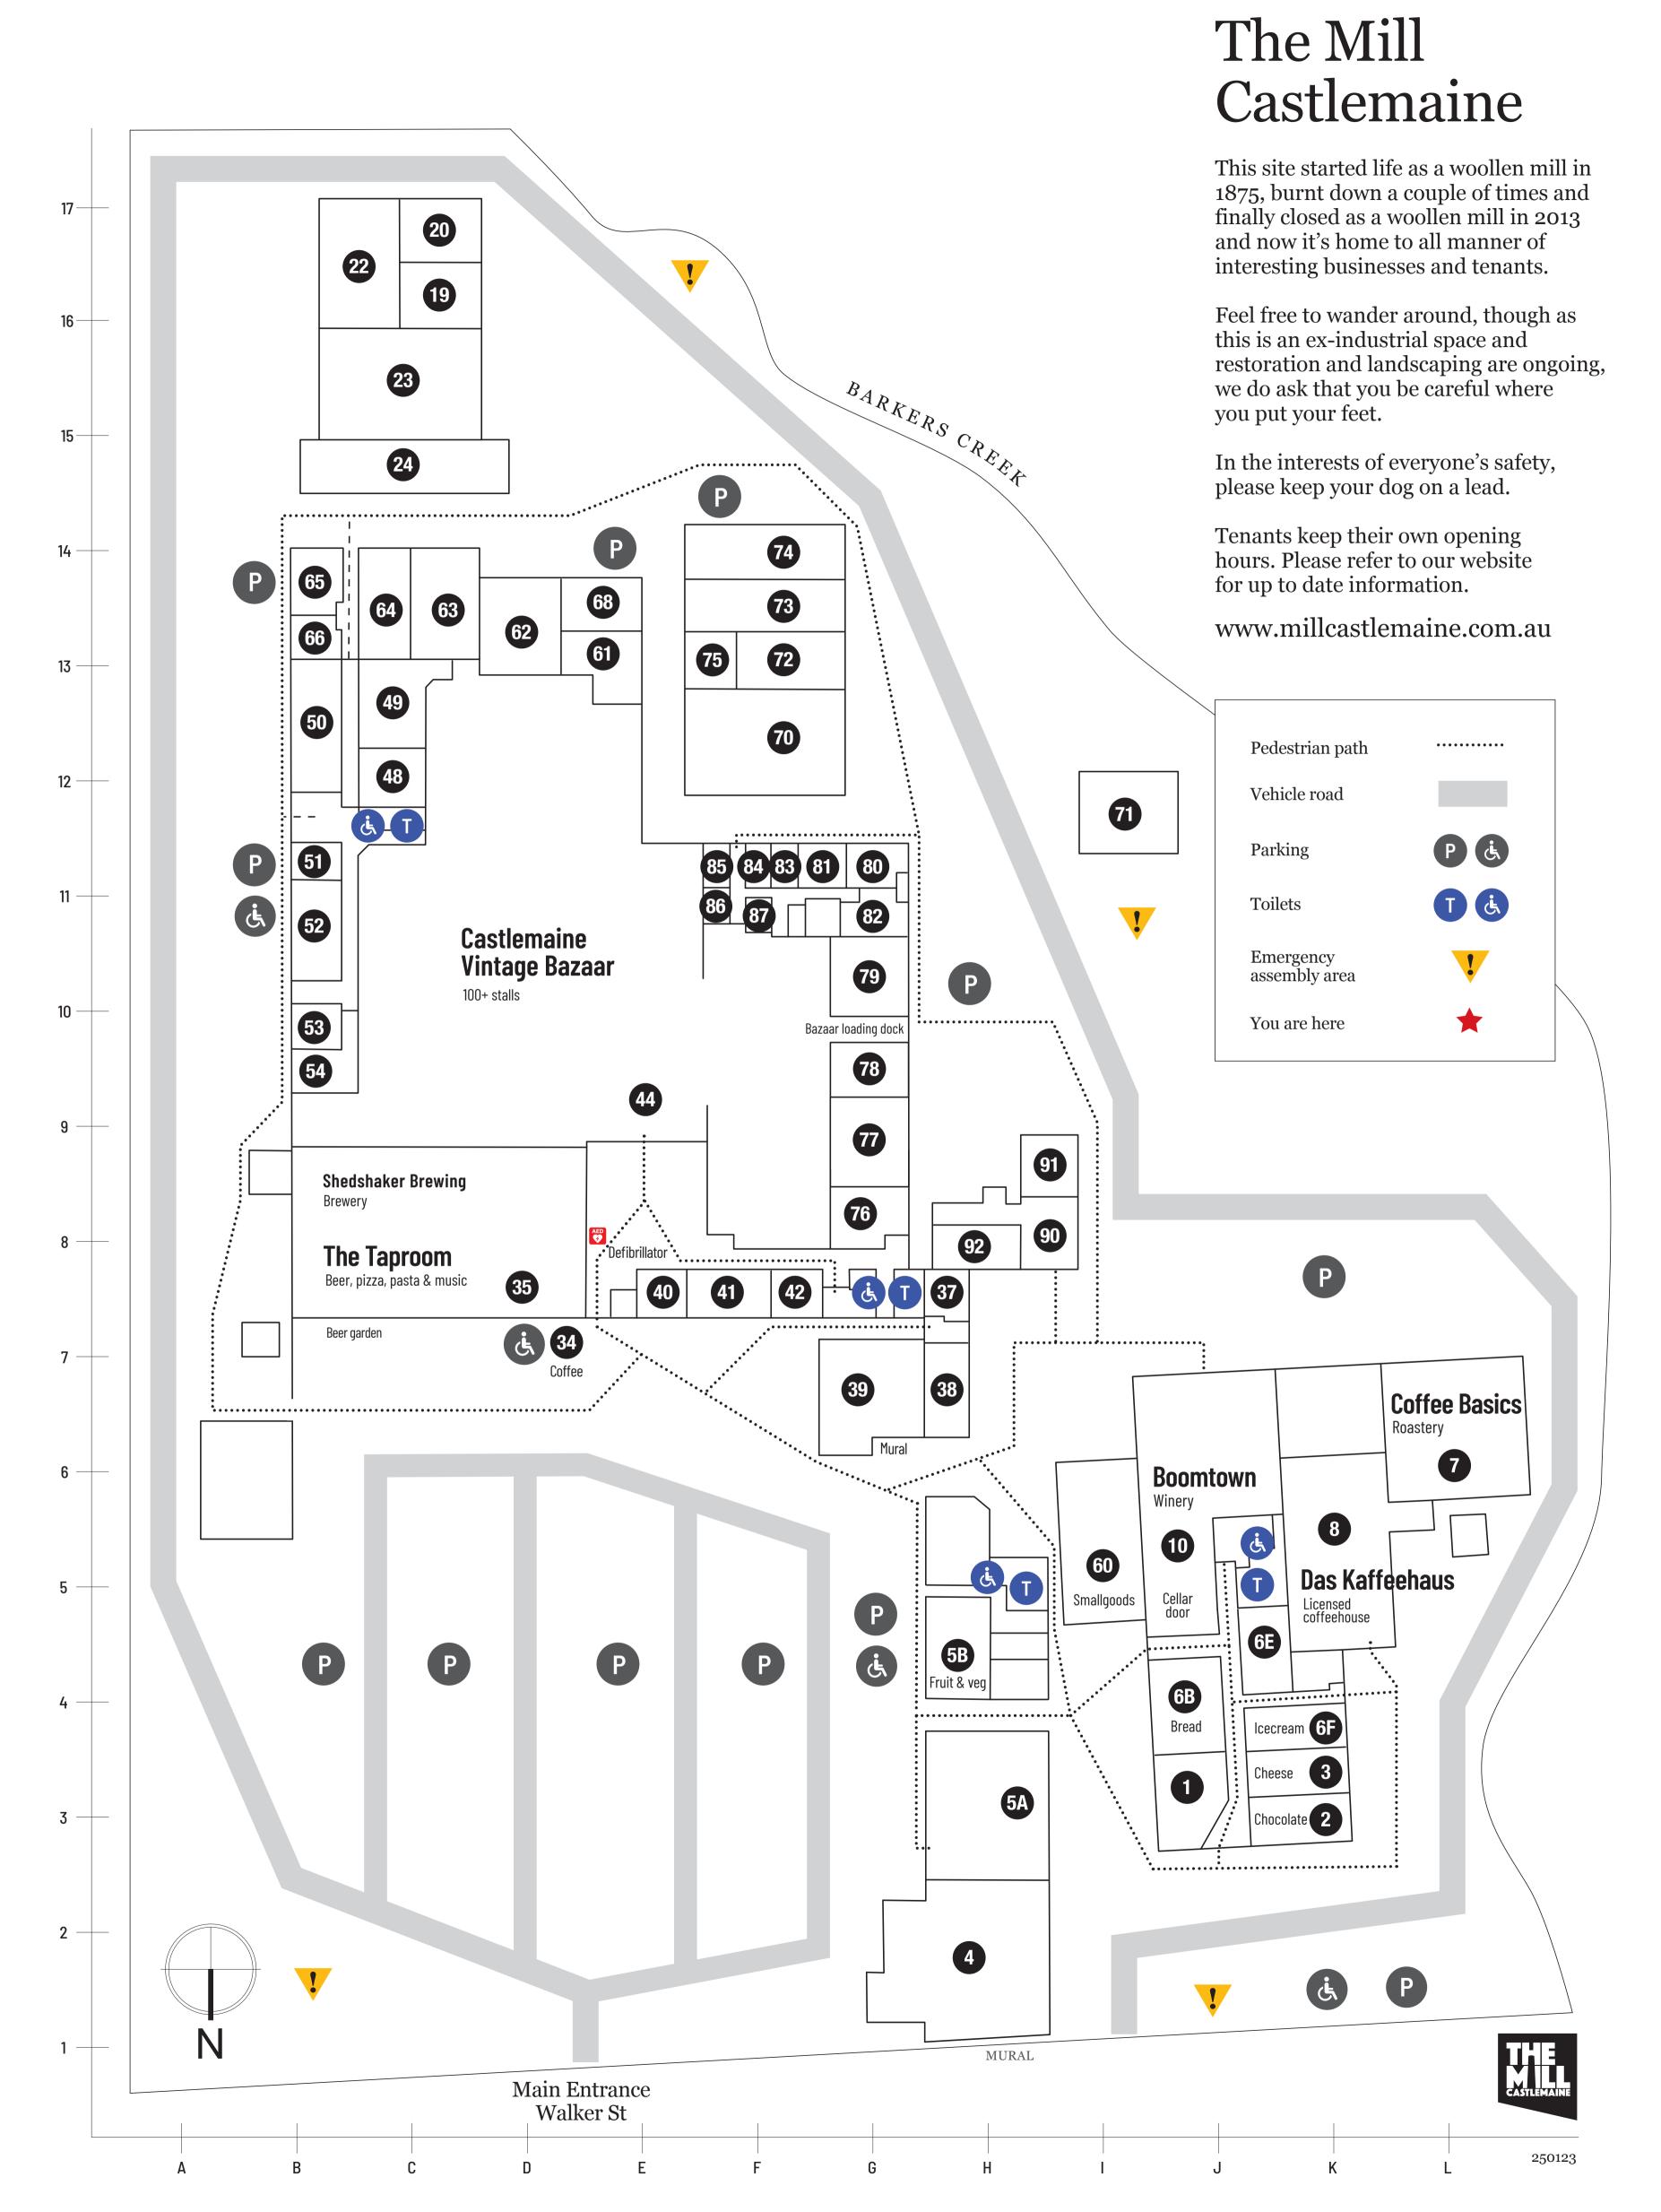

## Welcome

Enjoy a coffee, some cheese or chocolate, a beer in the sun, a cool wine at a cellar door, listen to some live music, rummage through vintage and collectables or stroll through a gallery or two.

Please refer to individual tenant's websites for the most up to date opening hours information.

- **53** Advantage Design & Draft {B10} Architectural drafting Mon-Fri 8.30am-5pm T. 5472 1324 advantagedesigndraft.com.au
- **38 Artpuff** {H7} Making and showing space Thu-Sun 11am-5pm T. 0412 951 107
- **24 Bendigo TAFE** {C15} Carpentry workshop bendigotafe.edu.au shauck@bendigotafe.edu.au

artpuff\_studio

- **10 Boomtown Wine** {J6} Boomtown Cellar Door {J5} Winery, cellar door & event space Fri 12pm-late, Sat-Sun 11am-5pm T. 0417 237 155 boomtownwine.com.au boomtownwine
- 2 Cabosse & Feve Chocolates (K3)
- SHOP Tue-Sun 9am-5pm cabosseandfeve.com.au © cabosse\_and\_feve\_chocolates
- FACTURING (F14) Cabosseandfeve **Castlemaine Vintage** Bazaar {E9}
  - Open 7 days 10am-5pm T. 5470 6555 castlemainebazaar.com.au © castlemainebazaar • castlemainevintagebazaar
- **Coffee Basics** {L6} Coffee roastery, equipment & bean sales Open 7 days 8am-5pm Public holidays 9am-4pm coffeebasics.com.au ○ coffee\_basics • coffeebasics
- **68** Curated with Conscience {E19} Appointment only 0478 350 883 hello@curatedwithconscience.com.au © curatedwithconscience

- **8** Das Kaffeehaus {K5}
  - Licensed Viennese coffee house serving traditional Austrian food Open 7 days 8am-5pm Public holidays 9am-4pm T. 5470 6270 coffeebasics.com.au daskaffeehaus\_coffeebasics
- **52 Denise J. Martin** {B11} Photographer Appointment only denisejmartin.net T. 0488 789 852

denisejmartin

• coffeebasics

- **70 Doug Alderson** (F12) At Shed 5 — Artisan woodworker Appointment only T. 0432 792 886
- **34** Frankie Espresso {D7} Coffee cube outside Vintage Bazaar Sat, Sun & pub hols 9am-5pm frankieatthemill
- **78** Hand Picked Ethical Floristry (G9) Appointment only T. 0435 457 135 handpickedfloristry.com hello@handpickedfloristry.com handpickedethicalfloristry
- 5B Harvest Fruit & Veg {H4} Fruit & vegetables Thu 12pm-5pm, Fri 9am-5pm Sat 9am-1pm © castlemaineharvest • harvestfruitandveg
- **6F** Icecream Republic {K4} Icecream, gelato & sorbet Thu-Sun 12pm-various info@icecreamrepublic.com.au icecream.republic
- 91 KiKa Design / Mosaic of Paradise (H9) Mosaic classes & marriage celebrant T. 0403 678 446 mosaicofparadise@gmail.com heartheldceremonies@gmail.com

41 KYP Upholstery (F8) Upholsterers Thursdays-Sundays

(a) (b) kypworkshop

- **Lifehouse Design** {H7} Sustainable environmental design Mon-Thu by appointment T. 5470 5584 O lifehousedesign
- **Long Paddock Cheese** {K3} Organic cows milk cheeses & dairy products Thu-Sun 9.30am-4.30pm T. 0419 706 343 (a) (b) longpaddockcheese
- **40 MA56** {E8} Studio & gallery Weekends & public holidays
- **63** Michael Wolfe Framemaker {C13} Framemaker By Appointment M. 0419 365 308
  - Mimosa Botanicals (G11) Handcrafted bath salts & perfumery 70 Shivering Timbers (F12) Appointment only mimosabotanicals.com.au mimosa\_botanicals
- MindFit at Work {G9} **Education & training** SHOP Appointment only 71 mindfitatwork.com.au
- [J12] T. 1300 993 842

Smallgoods

**60 Oakwood Smallgoods** {15}

Thu-Mon 8.30am-5pm

- T. 0449 857 212 oakwoodsmallgoods.com **Parandeh Pictures (G11)**
- parandehpictures.com keiran@parandehpictures.com
  - Pilates at The Mill (C12) Pilates studio run by separate independent instructors pilatesatthemill.com.au pilatesatthemill

- **50 Real Strength** {B12} Strength training studio realstrengthstudio.com T. 0411 589 288 • realstrengthstudio
- **65 Richard Baxter** {B14} Art classes T. 0421 908 203 @richard\_baxter\_artist
- 92 Scrap Merchant {H8} Textile studio By appointment only scrap.merchant
- **35 Shedshaker Brewing (C8) Brewery** Not open to the public T. 0425 323 005 shedshakerbrewing.com Shedshakerbrewing
- 83 Site office (F11) The Mill management Appointment only E. info@millcastlemaine.com.au T. 1300 985 001
- At Shed 5 Artisan woodworker Appointment only T. 0417 230 488
- **6B** Sprout Bakery {J4} Sourdough bread & pasta Wed & Thu 10am-5pm Fri 9am-5pm, Sat 10am-2pm
- **42 Subgreen {F8}** Sustainable graphic design, web, print and publishing Appointment only 0425 701 665 subgreendesign.com.au subgreengallery.com.au © subgreendesignandgallery
- **Terra Ceramics** {C16} Appointment only hello@terraceramics.com.au

- The Cheese School {J3} Professional artisan cheesemaking training T. 0419 706 343 (a) the cheese school castlemaine
- **39** The Drying Shed Art Space {G7} Studio & art gallery Fri-Mon T. 0418 674 540 the\_drying\_shed\_art\_space
- **35 The Taproom** {C8} Beer tasting, pizza, pasta, live music venue, beer garden & event space Seven days, seasonal hours vary T. 0425 323 005 shedshakerbrewing.com Shedshakerbrewing castlemainetaproom
- **20 Two Hands Forge (C17)** Culinary knives & tool making Small group courses twohandsforge.com.au (a) two hands forge Rowsaan Object design & making rowsaan.com o rowsaan
- Wendy M Cole (G11) Artist studio wendy@wendymcole.com
- **79 Wonderpants** {G10} Underwear for every body Appointment only T. 0431 232 465 wonderpants.com.au wonderpants.au
- 90 Woollykins (H8) Ethically produced wool-centric clothing, distribution & showroom Mon-Fri 11am-4pm, some Saturdays T. 0468 335 765 woollykins.com.au woollykins\_organics